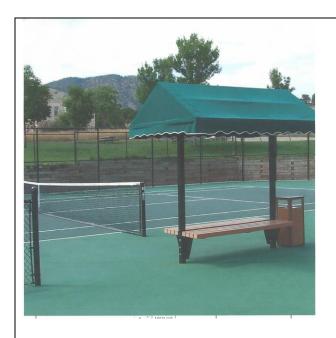

AAttachment 2 – Pavilion Cover at Court 1 (2017).

Attachment 3 (below): Bleachers for Spectator Seating at Court 5 (2018)

**PROPOSAL:** Relocate the existing two 3-row 15' long bleachers (seating a total of 50-55 people) alongside Court 5 (which is across from the bocce ball courts) to the parking lot end of Court 5 and replace them with two 10 row x 20' long 19 1/2" deep aluminum bleachers with center aisle and railing (seating a total of 240-260 people). The purpose of this Proposal is to provide seating for tennis exhibitions and tennis tournament matches and thereby eliminate the need for labor intensive raising and dismantling of stage risers and placing of 250 folding chairs.