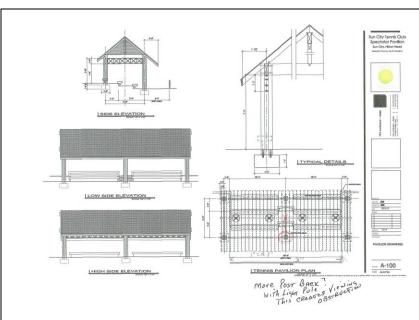

AAttachment 2 – Pavilion Cover at Court 1 (2017).

Attachment 3 (below): Bleachers for Spectator Seating at Court 5 (2018)

**PROPOSAL:** Relocate the existing two 3-row 15' long bleachers (seating a total of 50-55 people) alongside Court 5 (which is across from the bocce ball courts) to the parking lot end of Court 5 and replace them with two 10 row x 20' long 19 1/2" deep aluminum bleachers with center aisle and railing (seating a total of 240-260 people). The purpose of this Proposal is to provide seating for tennis exhibitions and tennis tournament matches and thereby eliminate the need for labor intensive raising and dismantling of stage risers and placing of 250 folding chairs.